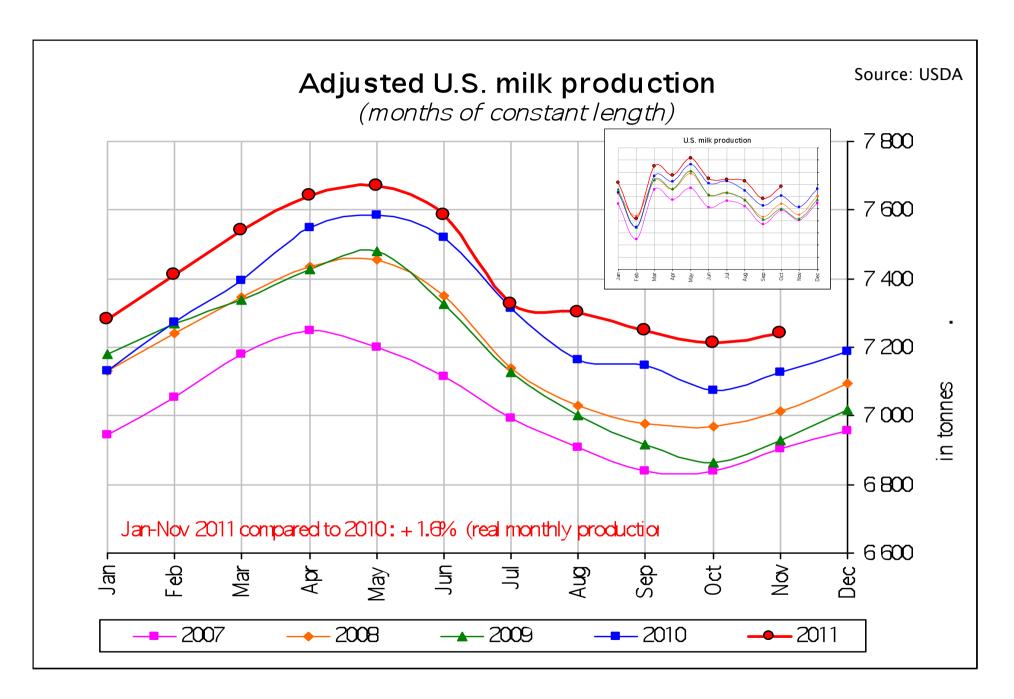

10



Source: MS' communications under reg. 479/2010



Source: MS' communications under reg. 562/2005 and 479/2010







Source: MS' communications under Regs. 562/2005 and 479/2010



Source: MS' communications under Regs. 562/2005 and 479/2010

## EU Income of manufacturing of Cheese/Wheypowder, SMP/Butter and WMP/Butter in EUR



Source: Reg. 562/2005 and 479/2010

# WORLD Income of manufacturing of Cheese/Wheypowder, SMP/Butter and WMP/Butter (in USD).



Source: USDA

## **USD/EUR**

#### US dollar (USD)

Latest (18 January 2012): EUR 1 = USD 1.2831 +0.0041 (+0.3%)



Source: European Central Bank

## EU/US/Oceania Quotations of Butte



### **EU/US/Oceania Quotations of SMF**



### **EU/US/Oceania Quotations of WMF**



## EU/US/Oceania Quotations of Chedda



























Source: USDA



Source: Dairy Australia



Source: DCANZ - Fonterra