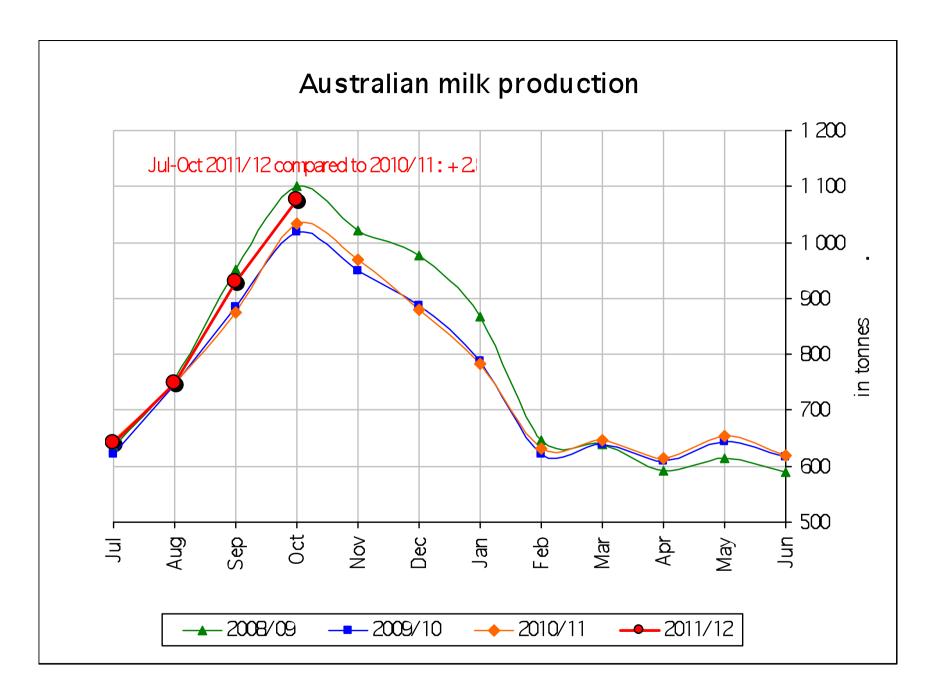

communications under reg. 479/2010



Source: MS' communications under reg. 562/2005 and 479/2010







Source: MS' communications under Regs. 562/2005 and 479/2010



Source: MS' communications under Regs. 562/2005 and 479/2010

## EU Income of manufacturing of Cheese/Wheypowder, SMP/Butter and WMP/Butter in EUR



Source: Reg. 562/2005 and 479/2010

# WORLD Income of manufacturing of Cheese/Wheypowder, SMP/Butter and WMP/Butter (in USD).



Source: USDA

## **USD/EUR**

#### US dollar (USD)

Latest (18 January 2012): EUR 1 = USD 1.2831 +0.0041 (+0.3%)



Source: European Central Bank

## EU/US/Oceania Quotations of Butte



### **EU/US/Oceania Quotations of SMF**



### **EU/US/Oceania Quotations of WMF**



## EU/US/Oceania Quotations of Chedda



























Source: USDA



Source: Dairy Australia



Source: DCANZ - Fonterra