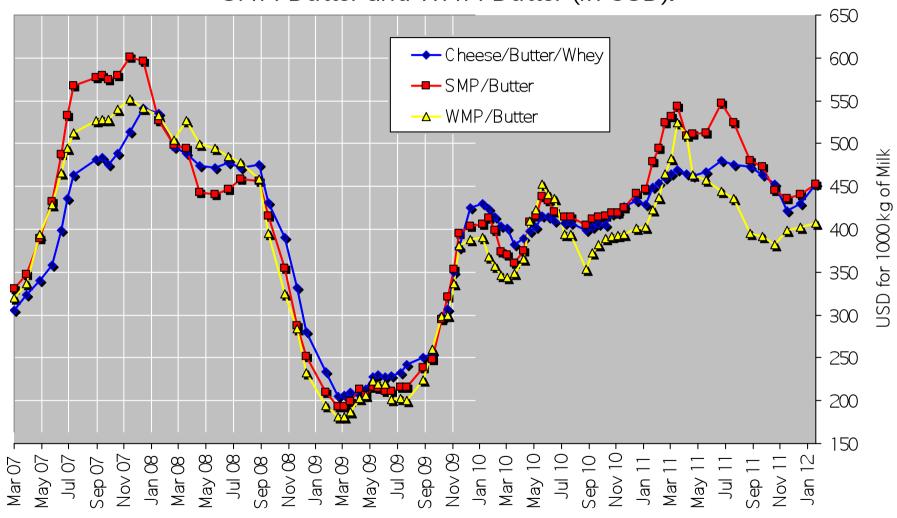

# WORLD Income of manufacturing of Cheese/Wheypowder, SMP/Butter and WMP/Butter (in USD).

Source: USDA