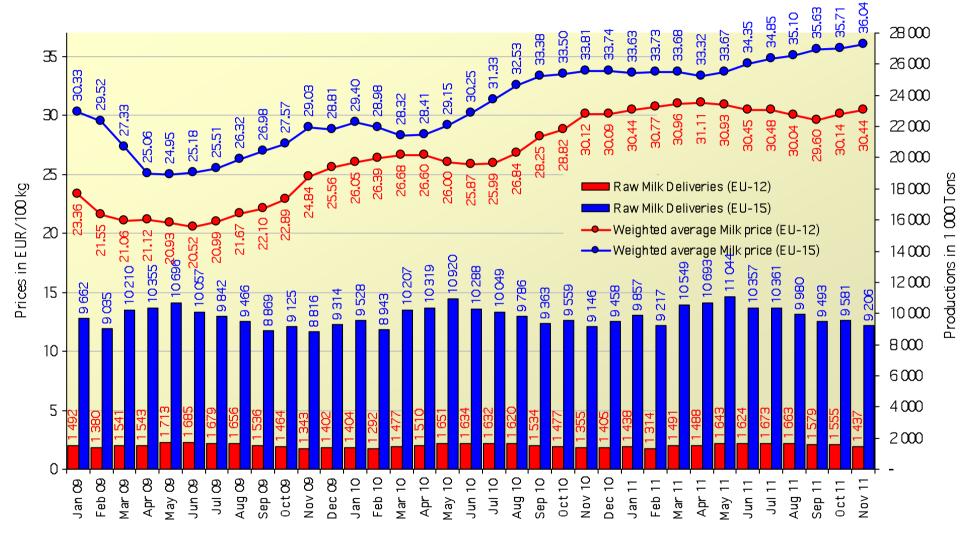

#### EU 15/12 Milk Deliveries and Prices

Source: Eurostat, Reg. (EC) No 429/2010

Sources: MS' communications under reg. 562/2005 & 479/2010, LTO website

NB: The above national price averages are of mixed nature, some relate to standardised milk, others to milk with real fat and protein content, pending harmonisation under reg. 479/2010 communications under Reg. 479//2010