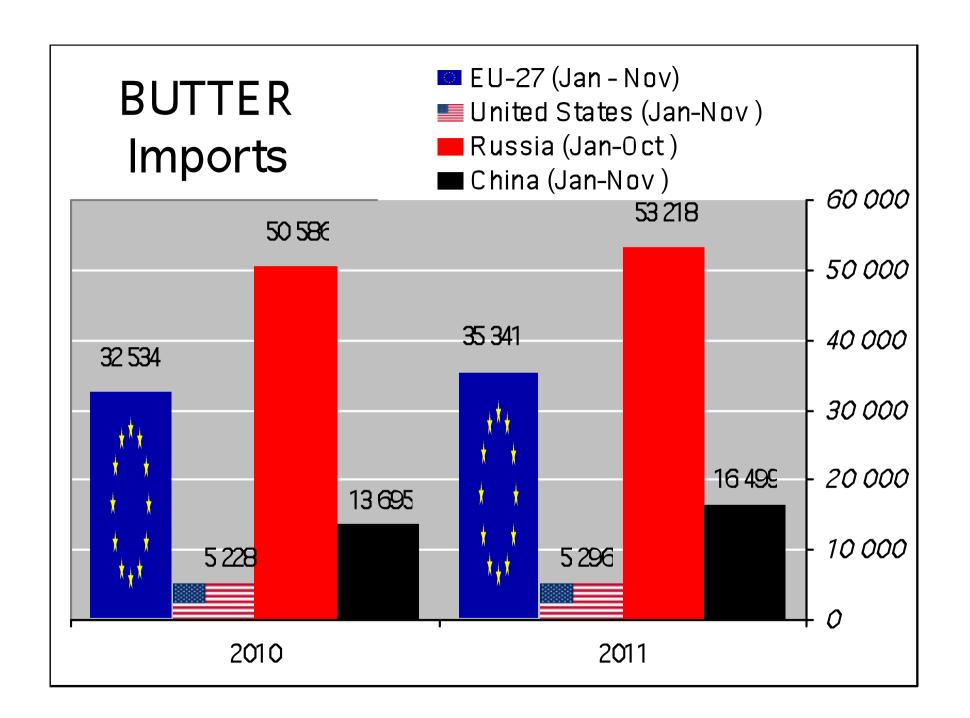

Source: MS' communications under Regs. 562/2005 and 479/2010

Source: MS' communications under reg. 479/2010

Source: MS' communications under Regs. 562/2005 and 479/2010

Source: MS' communications under reg. 479/2010

Source: MS' communications under reg. 562/2005 and 479/2010

Source: MS' communications under Regs. 562/2005 and 479/2010

Source: MS' communications under Regs. 562/2005 and 479/2010