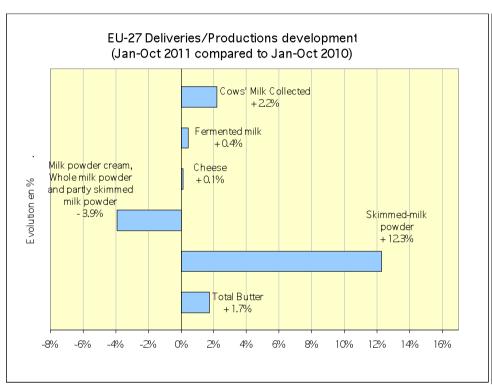

## **EU Productions**





!!! Data from some Member States are confidential and are NOT included in this table !!!

Source: MS' communications to Eurostat







#### EU 15/12 Milk Deliveries and Prices



Source: Eurostat, Reg. (EC) No 429/2010



Sources: MS' communications under reg. 562/2005 & 479/2010, LTO website



NB: The above national price averages are of mixed nature, some relate to standardised milk, others to milk with real fat and protein content, pending harmonisation under reg. 479/2010 communications under Reg. 479//2010



Source: MS' communications under Regs. 562/2005 and 479/2010



Source: MS' communications under reg. 479/2010



Source: MS' communications under Regs. 562/2005 and 479/2010



Source: MS' communications under reg. 479/2010



Source: MS' communications under reg. 562/2005