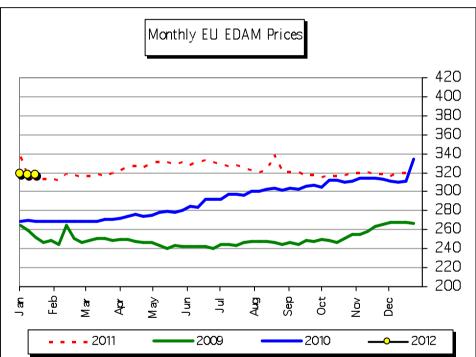

Source: MS' communications under Regs. 562/2005 and 479/2010

Source: MS' communications under reg. 479/2010

Source: MS' communications under Regs. 562/2005 and 479/2010

Source: MS' communications under reg. 479/2010

Source: MS' communications under reg. 562/2005 and 479/2010

Source: MS' communications under Regs. 562/2005 and 479/2010

Source: MS' communications under Regs. 562/2005 and 479/2010