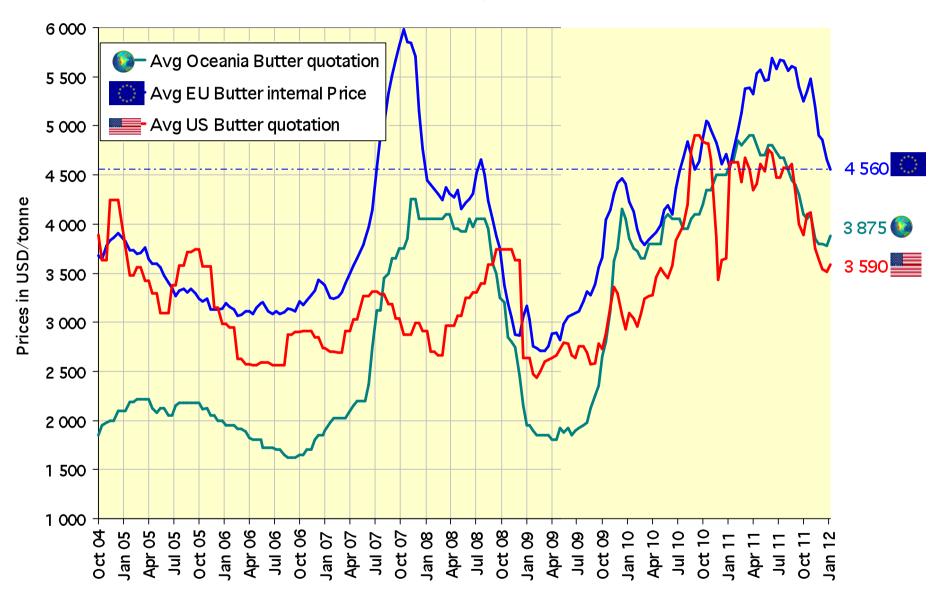

ons under Regs. 562/2005 and 479/2010



Source: MS' communications under reg. 479/2010



Source: MS' communications under Regs. 562/2005 and 479/2010



Source: MS' communications under reg. 479/2010



Source: MS' communications under reg. 562/2005 and 479/2010







Source: MS' communications under Regs. 562/2005 and 479/2010



Source: MS' communications under Regs. 562/2005 and 479/2010

## EU Income of manufacturing of Cheese/Wheypowder, SMP/Butter and WMP/Butter in EUR



Source: Reg. 562/2005 and 479/2010

# WORLD Income of manufacturing of Cheese/Wheypowder, SMP/Butter and WMP/Butter (in USD).



Source: USDA

## **USD/EUR**

#### US dollar (USD)

Latest (18 January 2012): EUR 1 = USD 1.2831 +0.0041 (+0.3%)



Source: European Central Bank

## EU/US/Oceania Quotations of Butte



### **EU/US/Oceania Quotations of SMF**



### **EU/US/Oceania Quotations of WMF**



## EU/US/Oceania Quotations of Chedda



























Source: USDA



Source: Dairy Australia



Source: DCANZ - Fonterra