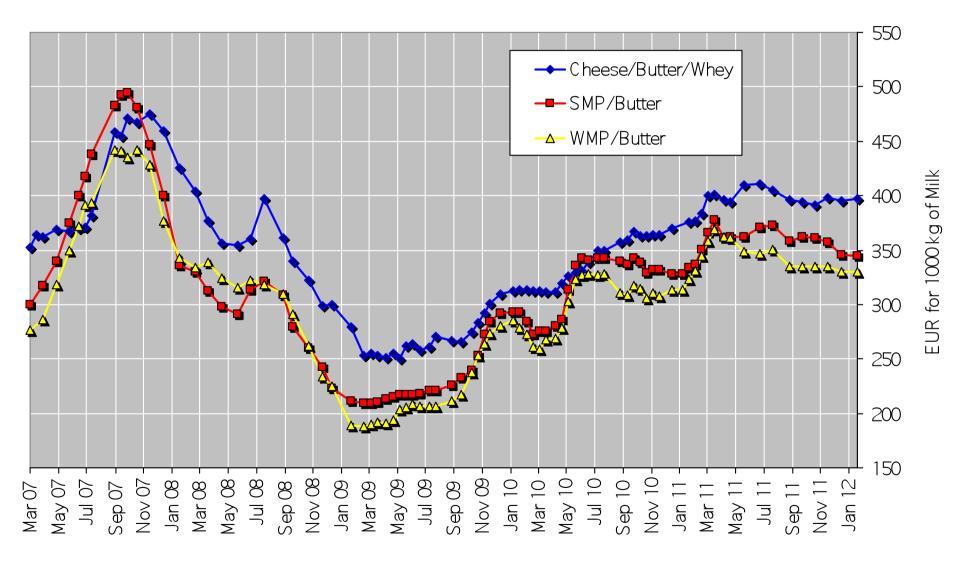

## EU Income of manufacturing of Cheese/Wheypowder, SMP/Butter and WMP/Butter in EUR

Source: Reg. 562/2005 and 479/2010