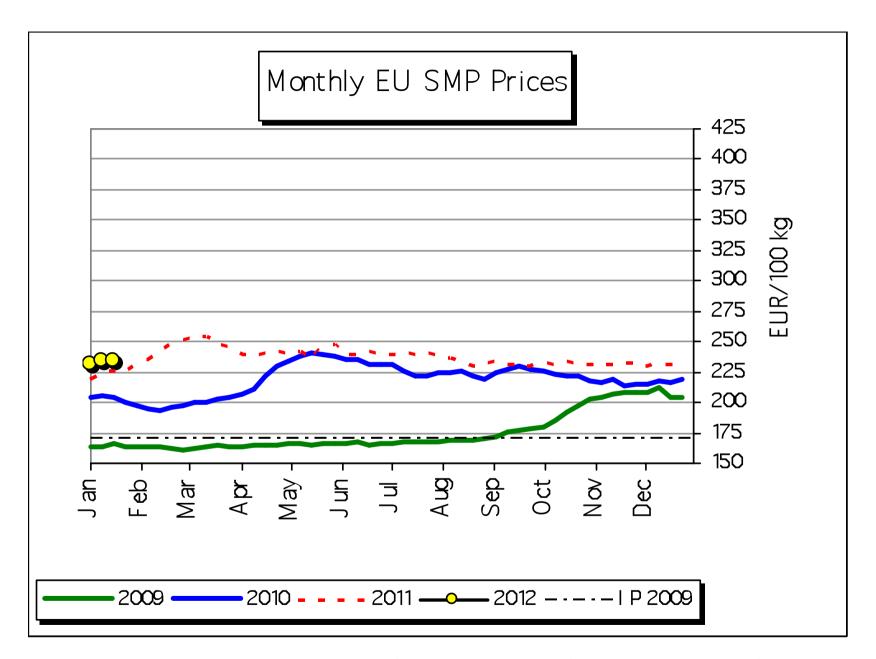

## **EU Productions**





!!! Data from some Member States are confidential and are NOT included in this table !!!

Source: MS' communications to Eurostat







#### EU 15/12 Milk Deliveries and Prices



Source: Eurostat, Reg. (EC) No 429/2010



Sources: MS' communications under reg. 562/2005 & 479/2010, LTO website



NB: The above national price averages are of mixed nature, some relate to standardised milk, others to milk with real fat and protein content, pending harmonisation under reg. 479/2010 communications under Reg. 479//2010



Source: MS' communications under Regs. 562/2005 and 479/2010



Source: MS' communications under reg. 479/2010



Source: MS' communications under Regs. 562/2005 and 479/2010



Source: MS' communications under reg. 479/2010



Source: MS' communications under reg. 562/2005 and 479/2010







Source: MS' communications under Regs. 562/2005 and 479/2010



Source: MS' communications under Regs. 562/2005 and 479/2010

## EU Income of manufacturing of Cheese/Wheypowder, SMP/Butter and WMP/Butter in EUR



Source: Reg. 562/2005 and 479/2010

# WORLD Income of manufacturing of Cheese/Wheypowder, SMP/Butter and WMP/Butter (in USD).



Source: USDA

## **USD/EUR**

#### US dollar (USD)

Latest (18 January 2012): EUR 1 = USD 1.2831 +0.0041 (+0.3%)



Source: European Central Bank

## EU/US/Ocea