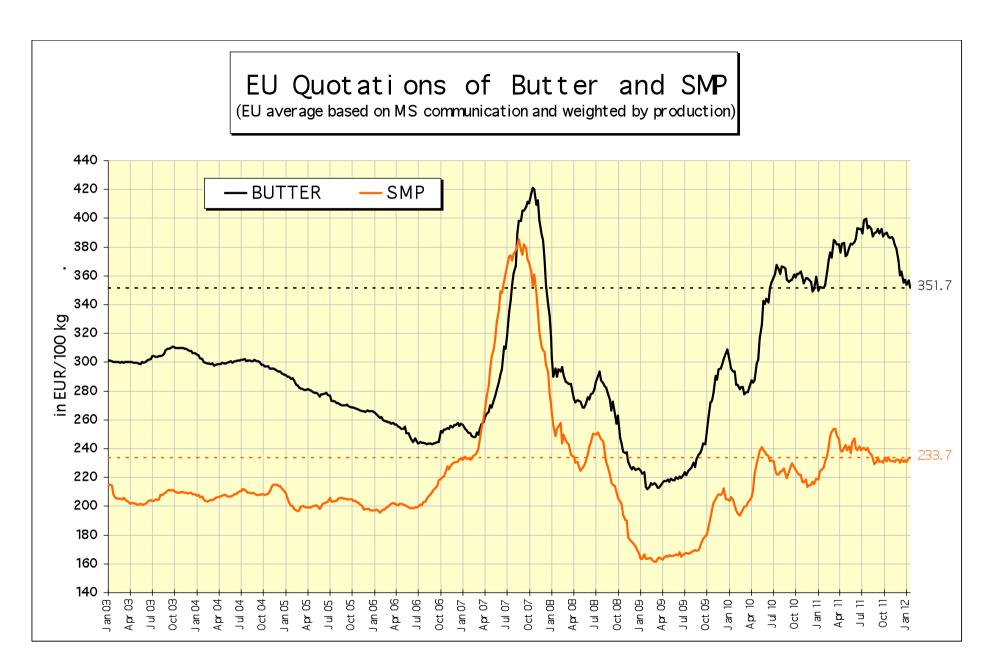

## **EU Productions**





!!! Data from some Member States are confidential and are NOT included in this table !!!

Source: MS' communications to Eurostat







#### EU 15/12 Milk Deliveries and Prices



Source: Eurostat, Reg. (EC) No 429/2010



Sources: MS' communications under reg. 562/2005 & 479/2010, LTO website



NB: The above national price averages are of mixed nature, some relate to standardised milk, others to milk with real fat and protein content, pending harmonisation under reg. 479/2010 communications under Reg. 479//2010



Source: MS' communications under Regs. 562/2005 and 479/2010



Source: MS' communications under reg. 479/2010



Source: MS' communications under Regs. 562/2005 and 479/2010



Source: MS' communications under reg. 479/2010



Source: MS' communications under reg. 562/2005 and 479/2010







Source: MS' communications under Regs. 562/2005 and 479/2010



Source: MS' communications under Regs. 562/2005 and 479/2010

## EU Income of manufacturing of Cheese/Wheypowder, SMP/Butter and WMP/Butter in EUR



Source: Reg. 562/2005 and 479/2010

# WORLD Income of manufacturing of Cheese/Wheypowder, SMP/Butter and WMP/Butter (in USD).



Source: USDA

## **USD/EUR**

#### US dollar (USD)

Latest (18 January 2012): EUR 1 = USD 1.2831 +0.0041 (+0.3%)



Source: European Central Bank

## EU/US/Oceania Quotations of Butte



### **EU/US/Oceania Quotations of SMF**



### **EU/US/Oceania Quotations of WMF**



## EU/US/Oceania Quotations of Chedda



























Source: USDA



Source: Dairy Australia



Source: