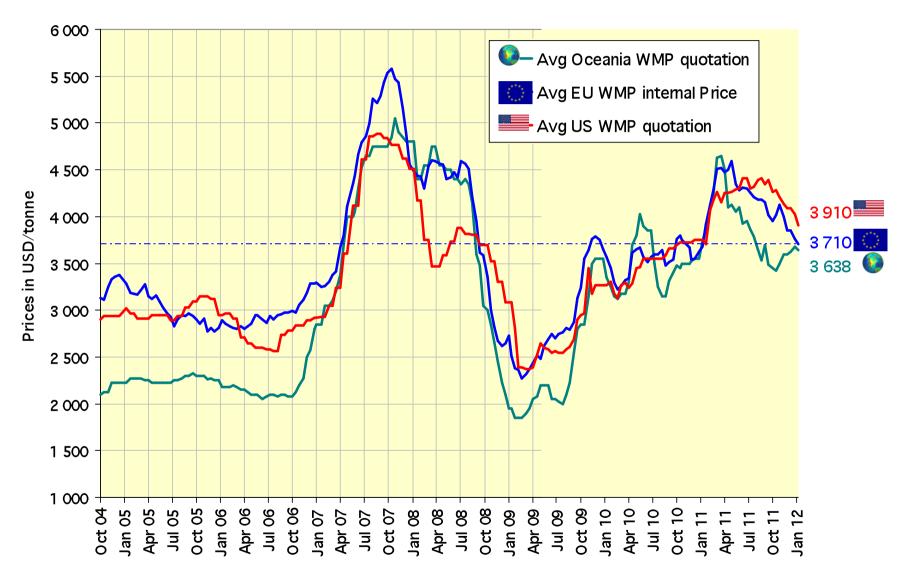

0



Source: MS' communications under Regs. 562/2005 and 479/2010



Source: MS' communications under reg. 479/2010



Source: MS' communications under reg. 562/2005 and 479/2010







Source: MS' communications under Regs. 562/2005 and 479/2010



Source: MS' communications under Regs. 562/2005 and 479/2010

## EU Income of manufacturing of Cheese/Wheypowder, SMP/Butter and WMP/Butter in EUR



Source: Reg. 562/2005 and 479/2010

# WORLD Income of manufacturing of Cheese/Wheypowder, SMP/Butter and WMP/Butter (in USD).



Source: USDA

## **USD/EUR**

#### US dollar (USD)

Latest (18 January 2012): EUR 1 = USD 1.2831 +0.0041 (+0.3%)



Source: European Central Bank

## EU/US/Oceania Quotations of Butte



### **EU/US/Oceania Quotations of SMF**



### **EU/US/Oceania Quotations of WMF**



## EU/US/Oceania Quotations of Chedda



























Source: USDA



Source: Dairy Australia



Source: DCANZ - Fonterra