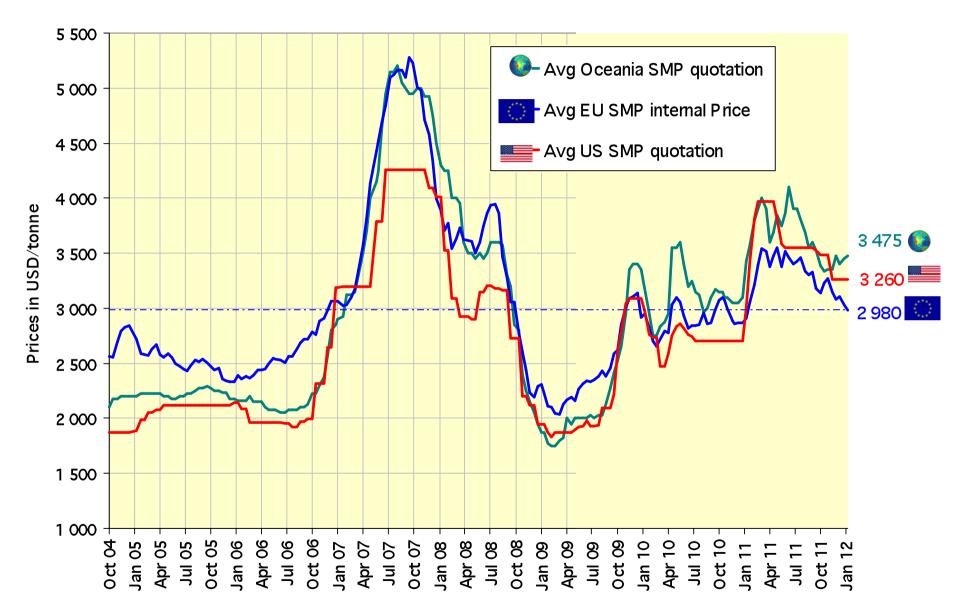

urce: MS' communications under reg. 479/2010



Source: MS' communications under Regs. 562/2005 and 479/2010



Source: MS' communications under reg. 479/2010



Source: MS' communications under reg. 562/2005 and 479/2010







Source: MS' communications under Regs. 562/2005 and 479/2010



Source: MS' communications under Regs. 562/2005 and 479/2010

## EU Income of manufacturing of Cheese/Wheypowder, SMP/Butter and WMP/Butter in EUR



Source: Reg. 562/2005 and 479/2010

# WORLD Income of manufacturing of Cheese/Wheypowder, SMP/Butter and WMP/Butter (in USD).



Source: USDA

## **USD/EUR**

#### US dollar (USD)

Latest (18 January 2012): EUR 1 = USD 1.2831 +0.0041 (+0.3%)



Source: European Central Bank

## EU/US/Oceania Quotations of Butte



### **EU/US/Oceania Quotations of SMF**



### **EU/US/Oceania Quotations of WMF**



## EU/US/Oceania Quotations of Chedda



























Source: USDA



Source: Dairy Australia



Source: DCANZ - Fonterra