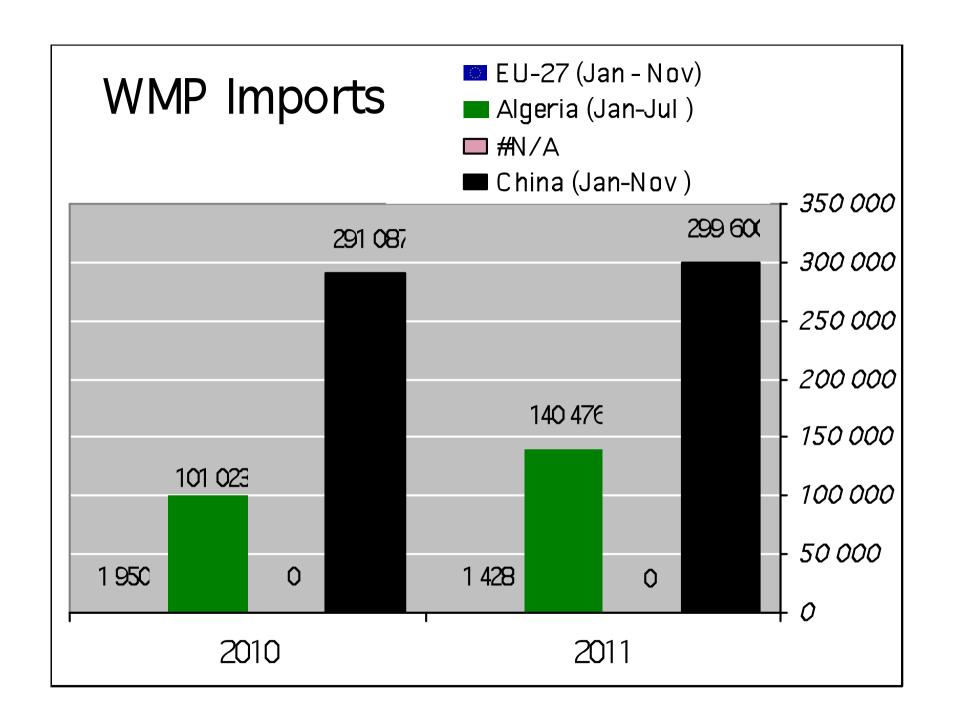

9/2010



Source: MS' communications under reg. 479/2010



Source: MS' communications under reg. 562/2005 and 479/2010







Source: MS' communications under Regs. 562/2005 and 479/2010



Source: MS' communications under Regs. 562/2005 and 479/2010

## EU Income of manufacturing of Cheese/Wheypowder, SMP/Butter and WMP/Butter in EUR



Source: Reg. 562/2005 and 479/2010

# WORLD Income of manufacturing of Cheese/Wheypowder, SMP/Butter and WMP/Butter (in USD).



Source: USDA

## **USD/EUR**

#### US dollar (USD)

Latest (18 January 2012): EUR 1 = USD 1.2831 +0.0041 (+0.3%)



Source: European Central Bank

## EU/US/Oceania Quotations of Butte



### **EU/US/Oceania Quotations of SMF**



### **EU/US/Oceania Quotations of WMF**



## EU/US/Oceania Quotations of Chedda



























Source: USDA



Source: Dairy Australia



Source: DCANZ - Fonterra