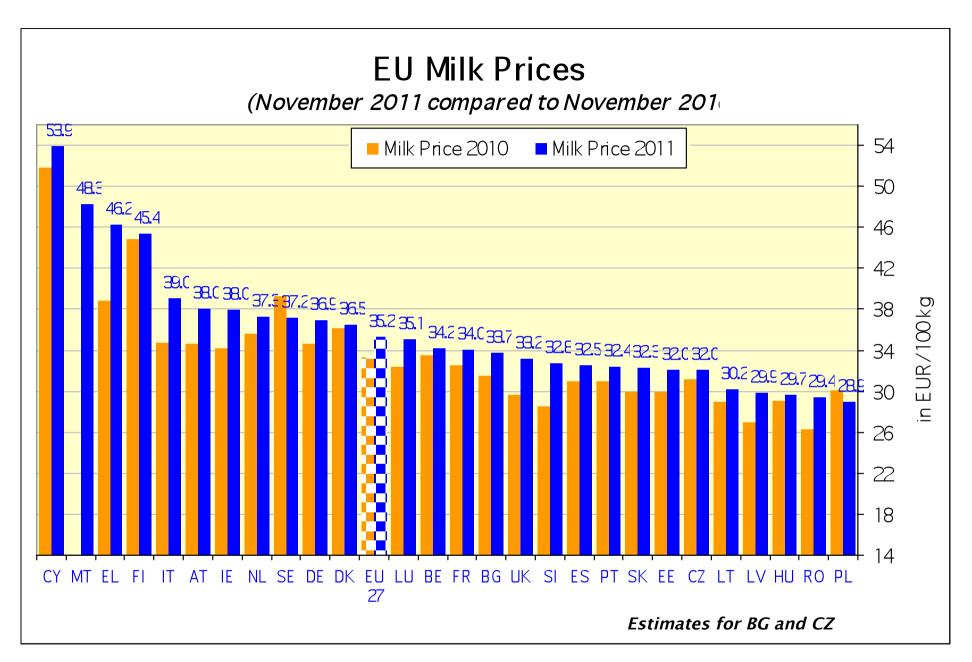

#### EU 15/12 Milk Deliveries and Prices

Source: Eurostat, Reg. (EC) No 429/2010

Sources: MS' communications under reg. 562/2005 & 479/2010, LTO website

NB: The above national price averages are of mixed nature, some relate to standardised milk, others to milk with real fat and protein content, pending harmonisation under reg. 479/2010 communications under Reg. 479//2010