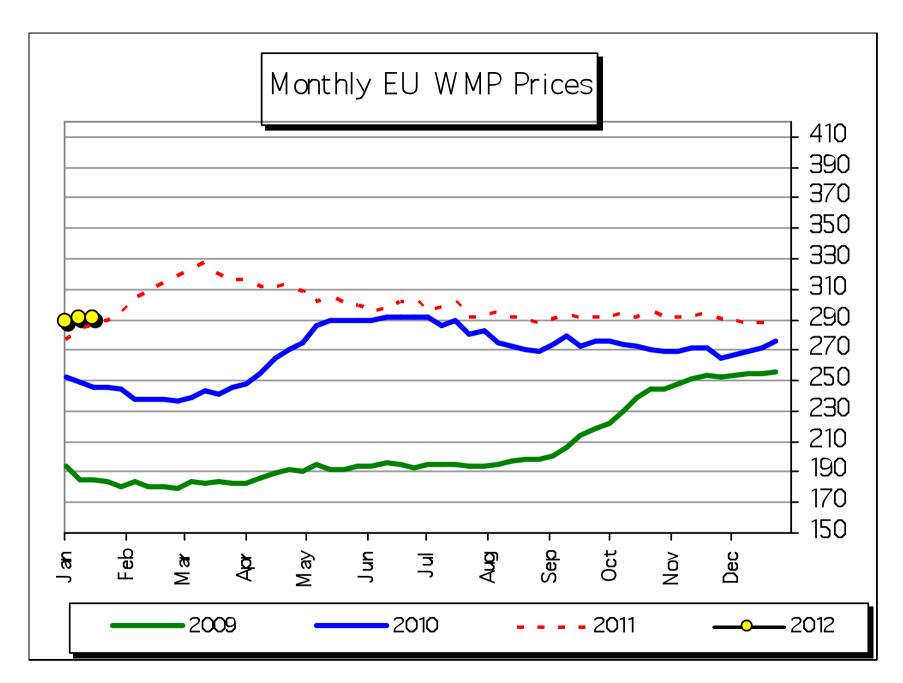

om some Member States are confidential and are NOT included in this table !!!

Source: MS' communications to Eurostat







#### EU 15/12 Milk Deliveries and Prices



Source: Eurostat, Reg. (EC) No 429/2010



Sources: MS' communications under reg. 562/2005 & 479/2010, LTO website



NB: The above national price averages are of mixed nature, some relate to standardised milk, others to milk with real fat and protein content, pending harmonisation under reg. 479/2010 communications under Reg. 479//2010



Source: MS' communications under Regs. 562/2005 and 479/2010



Source: MS' communications under reg. 479/2010



Source: MS' communications under Regs. 562/2005 and 479/2010



Source: MS' communications under reg. 479/2010



Source: MS' communications under reg. 562/2005 and 479/2010







Source: MS' communications under Regs. 562/2005 and 479/2010



Source: MS' communications under Regs. 562/2005 and 479/2010

## EU Income of manufacturing of Cheese/Wheypowder, SMP/Butter and WMP/Butter in EUR



Source: Reg. 562/2005 and 479/2010

# WORLD Income of manufacturing of Cheese/Wheypowder, SMP/Butter and WMP/Butter (in USD).



Source: USDA

## **USD/EUR**

#### US dollar (USD)

Latest (18 January 2012): EUR 1 = USD 1.2831 +0.0041 (+0.3%)



Source: European Central Bank

## EU/US/Oceania Quotations of Butte



### **EU/US/Oceania Quotations of SMF**



### **EU/US/Oceania Quotations of WMF**



## EU/US/Oceania Quotations of Chedda



























Source: USDA



Source: Dairy Australia



Source: DCANZ - Fonterra