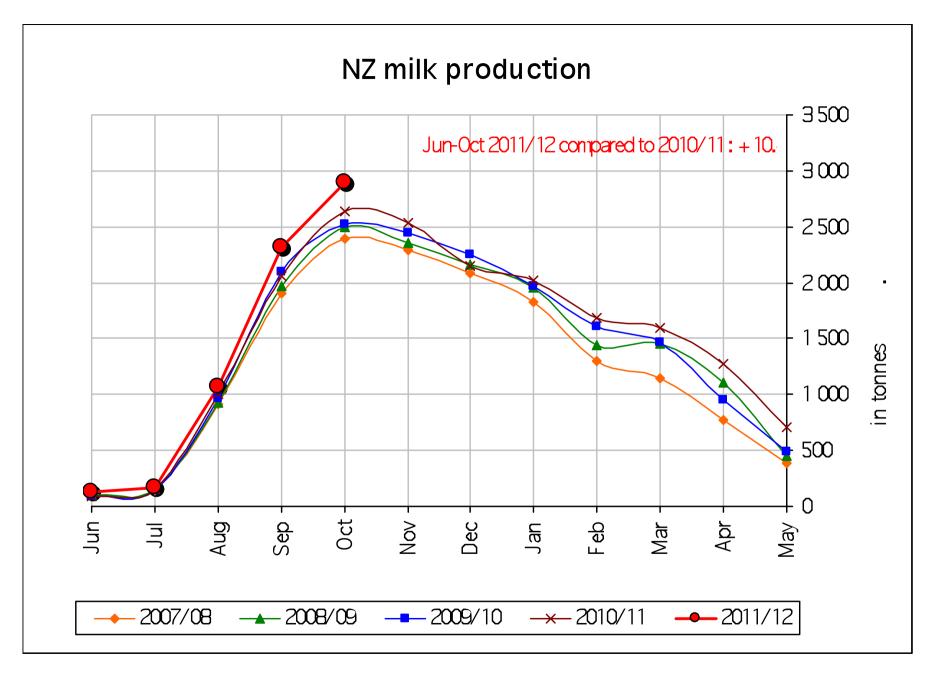

79/2010



Source: MS' communications under reg. 562/2005 and 479/2010







Source: MS' communications under Regs. 562/2005 and 479/2010



Source: MS' communications under Regs. 562/2005 and 479/2010

## EU Income of manufacturing of Cheese/Wheypowder, SMP/Butter and WMP/Butter in EUR



Source: Reg. 562/2005 and 479/2010

# WORLD Income of manufacturing of Cheese/Wheypowder, SMP/Butter and WMP/Butter (in USD).



Source: USDA

## **USD/EUR**

#### US dollar (USD)

Latest (18 January 2012): EUR 1 = USD 1.2831 +0.0041 (+0.3%)



Source: European Central Bank

## EU/US/Oceania Quotations of Butte



### **EU/US/Oceania Quotations of SMF**



### **EU/US/Oceania Quotations of WMF**



## EU/US/Oceania Quotations of Chedda



























Source: USDA



Source: Dairy Australia



Source: DCANZ - Fonterra