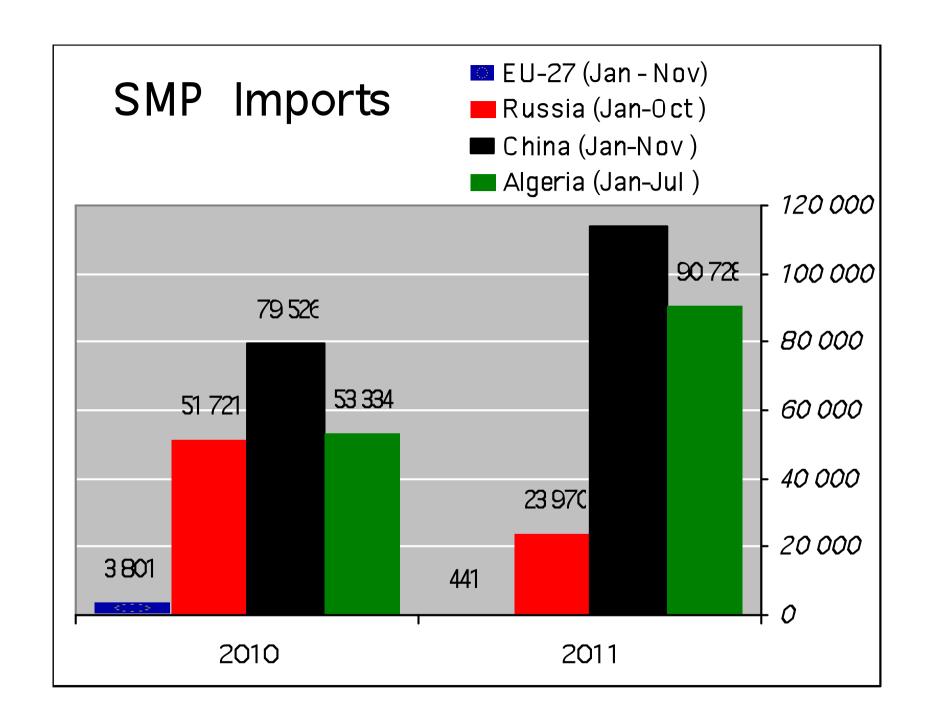

479/2010



Source: MS' communications under reg. 479/2010



Source: MS' communications under reg. 562/2005 and 479/2010







Source: MS' communications under Regs. 562/2005 and 479/2010



Source: MS' communications under Regs. 562/2005 and 479/2010

## EU Income of manufacturing of Cheese/Wheypowder, SMP/Butter and WMP/Butter in EUR



Source: Reg. 562/2005 and 479/2010

# WORLD Income of manufacturing of Cheese/Wheypowder, SMP/Butter and WMP/Butter (in USD).



Source: USDA

## **USD/EUR**

#### US dollar (USD)

Latest (18 January 2012): EUR 1 = USD 1.2831 +0.0041 (+0.3%)



Source: European Central Bank

## EU/US/Oceania Quotations of Butte



### **EU/US/Oceania Quotations of SMF**



### **EU/US/Oceania Quotations of WMF**



## EU/US/Oceania Quotations of Chedda



























Source: USDA



Source: Dairy Australia



Source: DCANZ - Fonterra