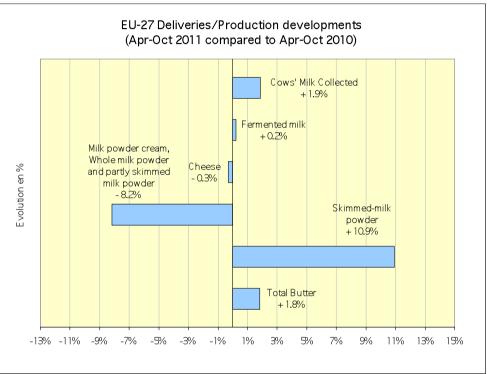

## **EU Productions**





!!! Data from some Member States are confidential and are NOT included in this table !!!

Source: MS' communications to Eurostat







#### EU 15/12 Milk Deliveries and Prices



Source: Eurostat, Reg. (EC) No 429/2010



Sources: MS' communications under reg. 562/2005 & 479/2010, LTO website



NB: The above national price averages are of mixed nature, some relate to standardised milk, others to milk with real fat and protein content, pending harmonisation under reg. 479/2010 communications under Reg. 479//2010



Source: MS' communications under Regs. 562/2005 and 479/2010



Source: MS' communications under reg. 479/2010



Source: MS' communications under Regs. 562/2005 and 479/2010



Source: MS' communications under reg. 479/2010



Source: MS' communications under reg. 562/2005 a