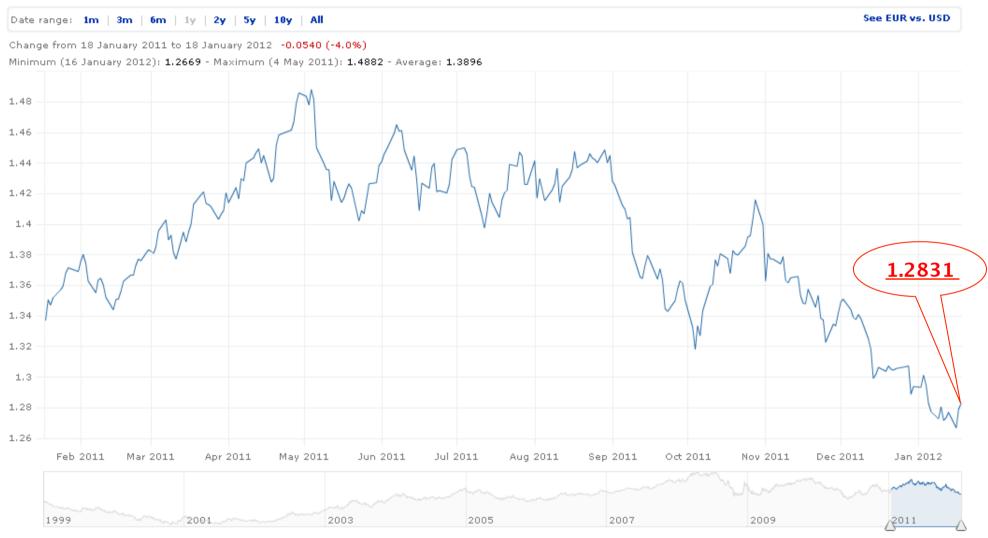

## **USD/EUR**

#### US dollar (USD)

Latest (18 January 2012): EUR 1 = USD 1.2831 +0.0041 (+0.3%)

Source: European Central Bank