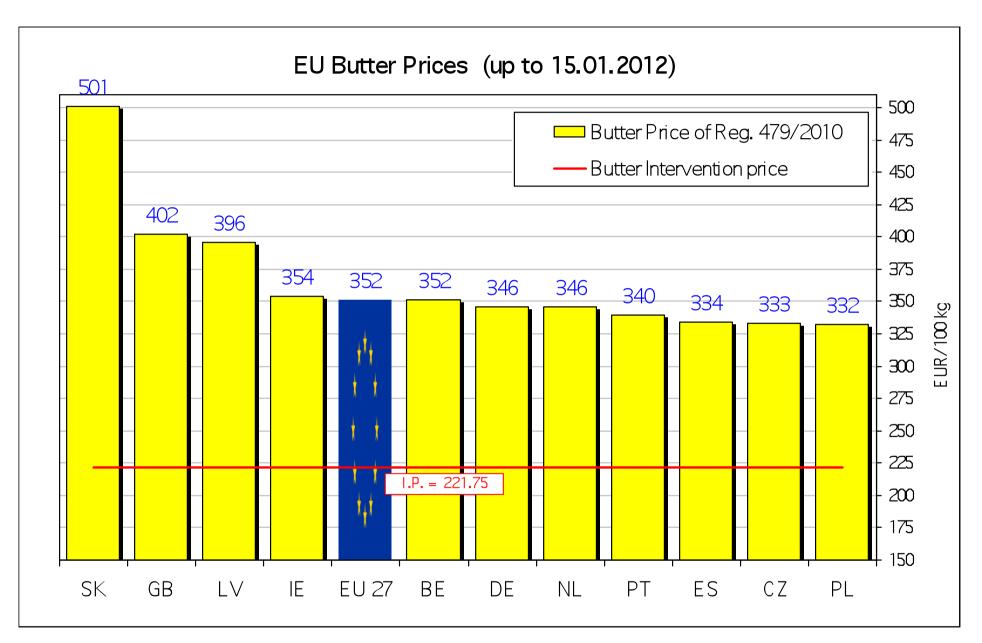

Source: MS' communications under Regs. 562/2005 and 479/2010

Source: MS' communications under reg. 479/2010

Source: MS' communications under Regs. 562/2005 and 479/2010

Source: MS' communications under reg. 479/2010

Source: MS' communications under reg. 562/2005 and 479/2010

Source: MS' communications under Regs. 562/2005 and 479/2010

Source: MS' communications under Regs. 562/2005 and 479/2010