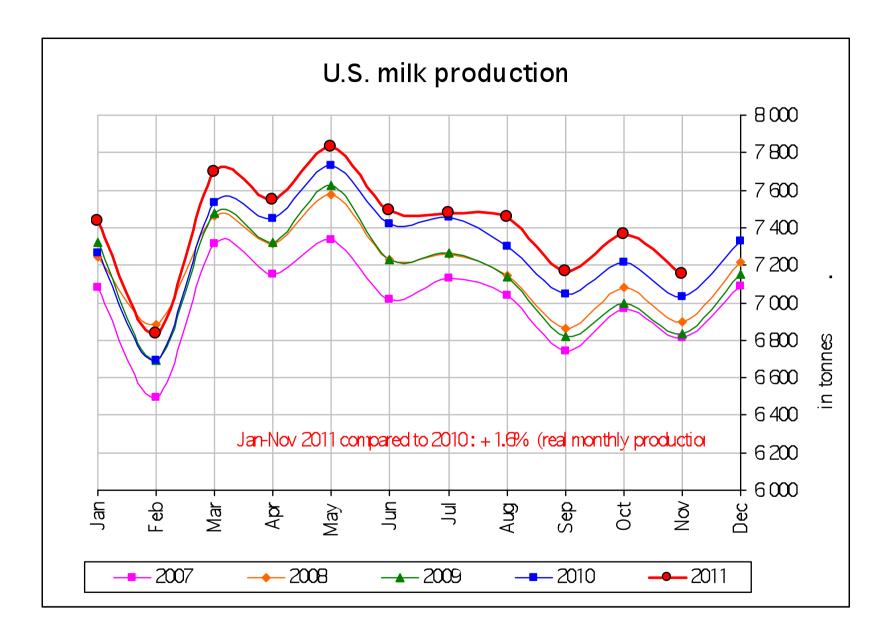

Source: MS' communications under reg. 479/2010



Source: MS' communications under reg. 562/2005 and 479/2010







Source: MS' communications under Regs. 562/2005 and 479/2010



Source: MS' communications under Regs. 562/2005 and 479/2010

## EU Income of manufacturing of Cheese/Wheypowder, SMP/Butter and WMP/Butter in EUR



Source: Reg. 562/2005 and 479/2010

# WORLD Income of manufacturing of Cheese/Wheypowder, SMP/Butter and WMP/Butter (in USD).



Source: USDA

## **USD/EUR**

#### US dollar (USD)

Latest (18 January 2012): EUR 1 = USD 1.2831 +0.0041 (+0.3%)



Source: European Central Bank

## EU/US/Oceania Quotations of Butte



### **EU/US/Oceania Quotations of SMF**



### **EU/US/Oceania Quotations of WMF**



## EU/US/Oceania Quotations of Chedda



























Source: USDA



Source: Dairy Australia



Source: DCANZ - Fonterra