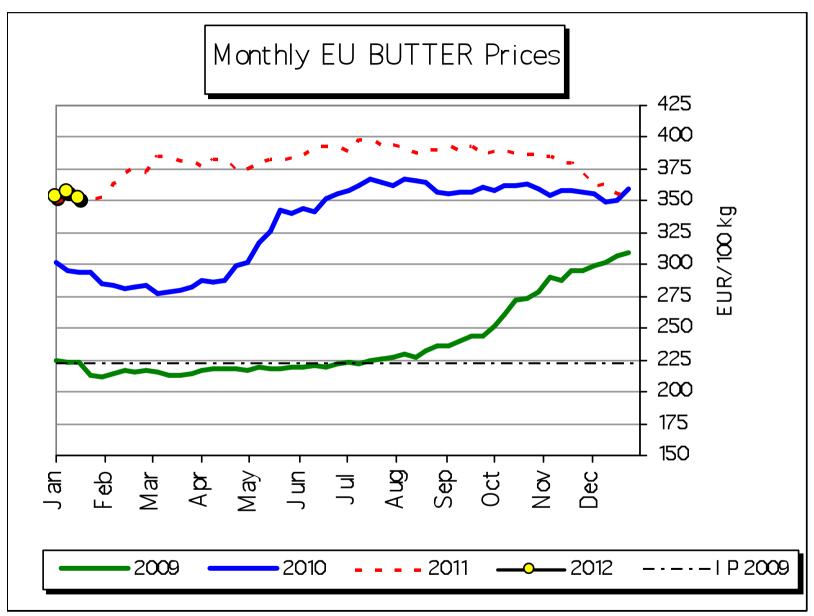

## **EU Productions**





!!! Data from some Member States are confidential and are NOT included in this table !!!

Source: MS' communications to Eurostat







#### EU 15/12 Milk Deliveries and Prices



Source: Eurostat, Reg. (EC) No 429/2010



Sources: MS' communications under reg. 562/2005 & 479/2010, LTO website



NB: The above national price averages are of mixed nature, some relate to standardised milk, others to milk with real fat and protein content, pending harmonisation under reg. 479/2010 communications under Reg. 479//2010



Source: MS' communications under Regs. 562/2005 and 479/2010



Source: MS' communications under reg. 479/2010



Source: MS' communications under Regs. 562/2005 and 479/2010



Source: MS' communications under reg. 479/2010



Source: MS' communications under reg. 562/2005 and 479/2010







Source: MS' communications under Regs. 562/2005 and 479/2010



Source: MS' communications under Regs. 562/2005 and 479/2010

## EU Income of manufacturing of Cheese/Wheypowder, SMP/Butter and WMP/Butter in EUR



Source: Reg. 562/2005 and 479/2010

# WORLD Income of manufacturing of Cheese/Wheypowder, SMP/Butter and WMP/Butter (in USD).



Source: USDA

## **USD/EUR**

#### US dollar (USD)

Latest (18 January 2012): EUR 1 = USD 1.2831 +0.0041 (+0.3%)



Source: European Central Bank

## EU/US/Oceania Quotations of Butte



### **EU/US/Oceania Quotations of SMF**



### **EU/US/Oceania Quotations of WMF**



#