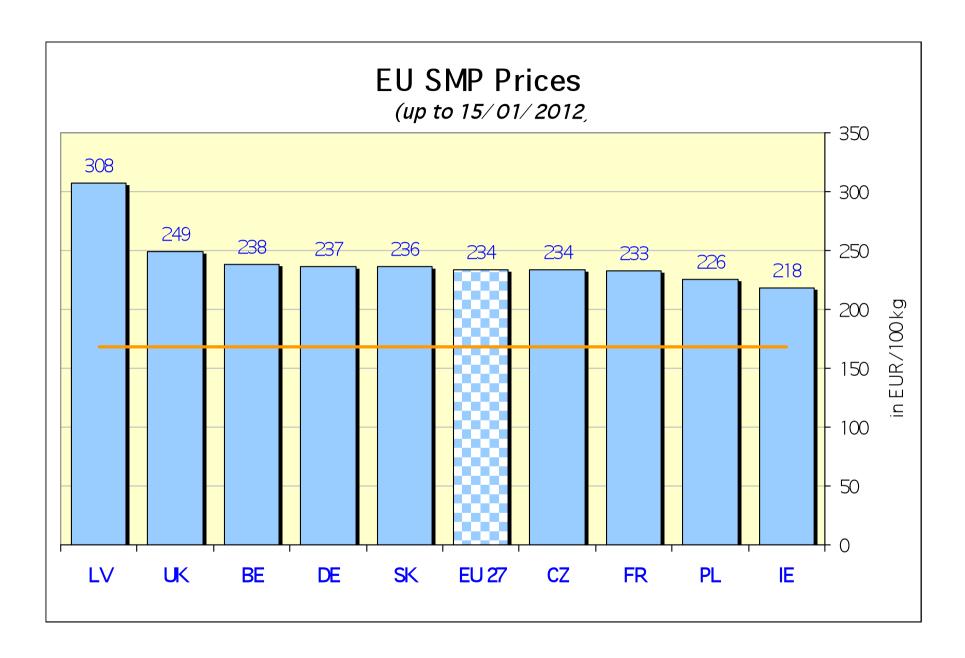

## **EU Productions**





!!! Data from some Member States are confidential and are NOT included in this table !!!

Source: MS' communications to Eurostat







#### EU 15/12 Milk Deliveries and Prices



Source: Eurostat, Reg. (EC) No 429/2010



Sources: MS' communications under reg. 562/2005 & 479/2010, LTO website



NB: The above national price averages are of mixed nature, some relate to standardised milk, others to milk with real fat and protein content, pending harmonisation under reg. 479/2010 communications under Reg. 479//2010



Source: MS' communications under Regs. 562/2005 and 479/2010



Source: MS' communications under reg. 479/2010



Source: MS' communications under Regs. 562/2005 and 479/2010



Source: MS' communications under reg. 479/2010



Source: MS' communications under reg. 562/2005 and 479/2010







Source: MS' communications under Regs. 562/2005 and 479/2010



Source: MS' communications under Regs. 562/2005 and 479/2010

## EU Income of manufacturing of Cheese/Wheypowder, SMP/Butter and WMP/Butter in EUR



Source: Reg. 562/2005 and 479/2010

# WORLD Income of manufacturing of Cheese/Wheypowder, SMP/Butter and WMP/Butter (in USD).



Source: USDA

## **USD/EUR**

#### US dollar (USD)

Latest (18 January 2012): EUR 1 = USD 1.2831 +0.0041 (+0.3%)



Source: European Central Bank

## EU/US/Oceania Quotations of Butte



### **EU/US/Oceania Quotations of SMF