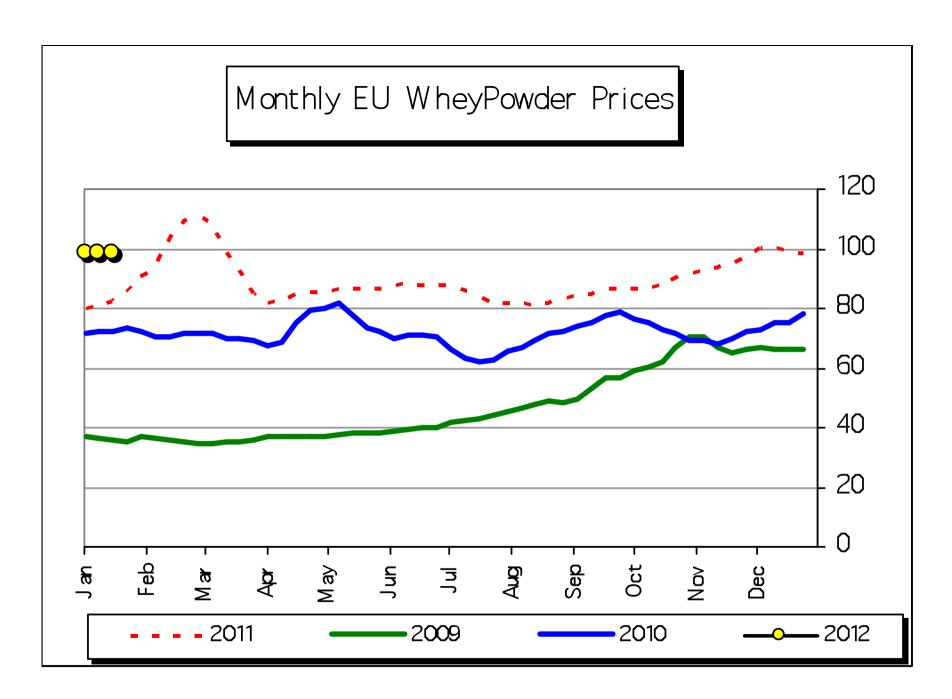

Source: MS' communications under Regs. 562/2005 and 479/2010

Source: MS' communications under reg. 479/2010

Source: MS' communications under Regs. 562/2005 and 479/2010

Source: MS' communications under reg. 479/2010

Source: MS' communications under reg. 562/2005 and 479/2010

Source: MS' communications under Regs. 562/2005 and 479/2010

Source: MS' communications under Regs. 562/2005 and 479/2010