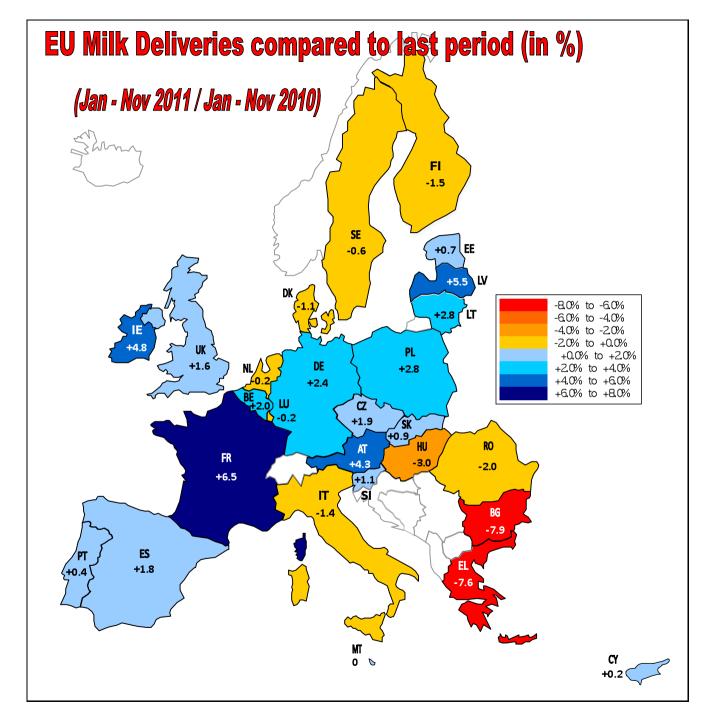

## **EU Productions**





!!! Data from some Member States are confidential and are NOT included in this table !!!

Source: MS' communications to Eurostat







#### EU 15/12 Milk Deliveries and Prices



Source: Eurostat, Reg. (EC) No 429/2010



Sources: MS' communications under reg. 562/2005 & 479/2010, LTO website



NB: The above national price averages are of mixed nature, some relate to standardised milk, others to milk with real fat and protein content, pending harmonisation under reg. 479/2010 communications under Reg. 479//2010



Source: MS' communications under Regs. 562/2005 and 479/2010



Source: MS' communications under reg. 479/2010



Source: MS' communications under Regs. 562/2005 and 479/2010



Source: MS' communications under reg. 479/2010



Source: MS' communications under reg. 562/2005 and 479/2010







Source: MS' communications under Regs. 562/2005 and 479/2010



Source: MS' communications under Regs. 562/2005 a