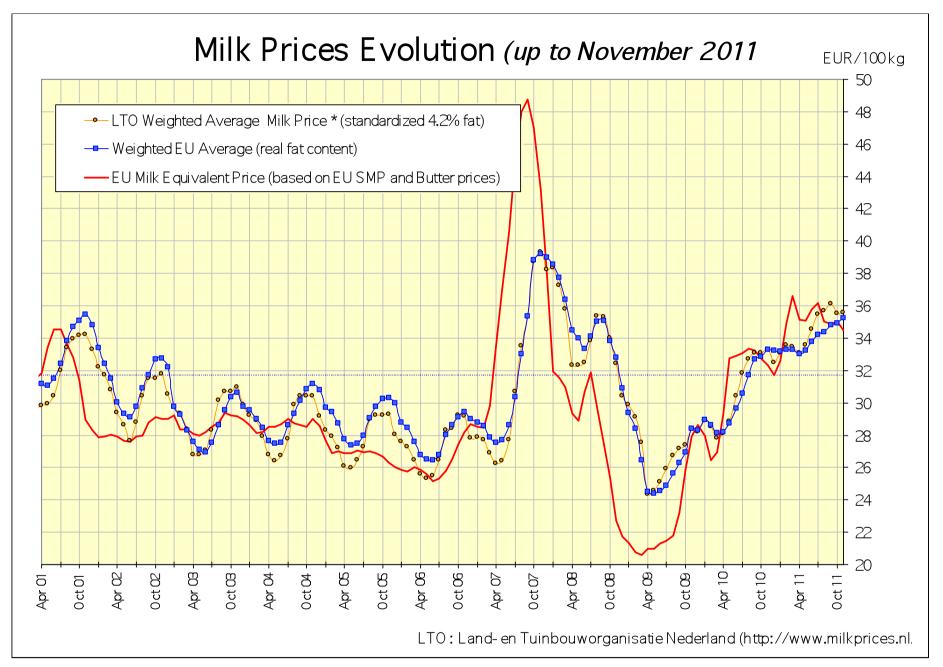

#### EU 15/12 Milk Deliveries and Prices

Source: Eurostat, Reg. (EC) No 429/2010

Sources: MS' communications under reg. 562/2005 & 479/2010, LTO website

NB: The above national price averages are of mixed nature, some relate to standardised milk, others to milk with real fat and protein content, pending harmonisation under reg. 479/2010 communications under Reg. 479//2010