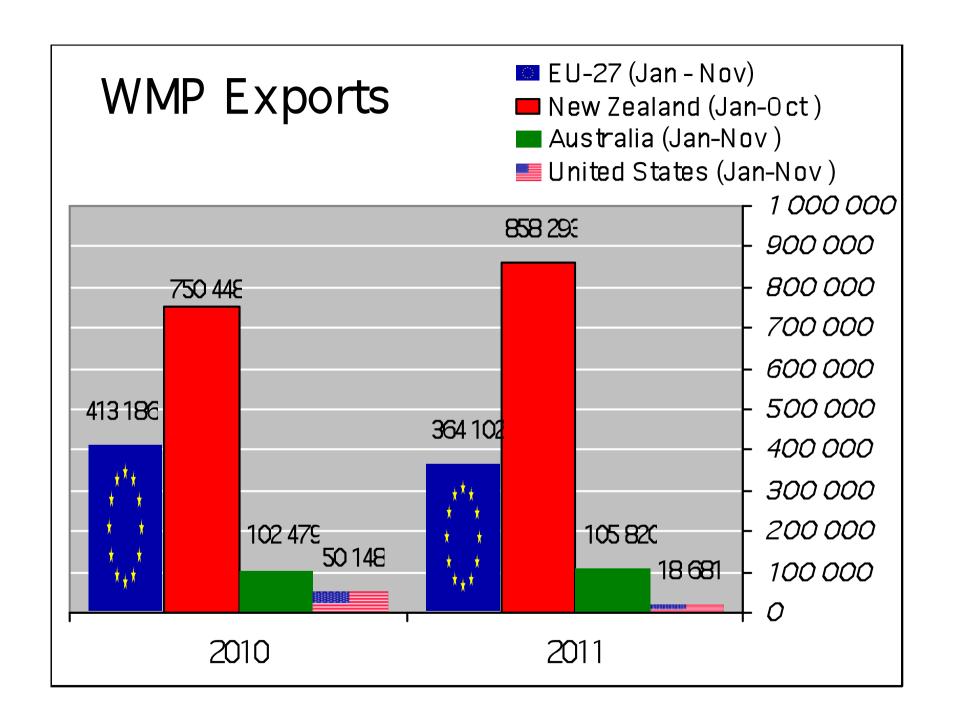

Source: MS' communications under Regs. 562/2005 and 479/2010

Source: MS' communications under reg. 479/2010

Source: MS' communications under Regs. 562/2005 and 479/2010

Source: MS' communications under reg. 479/2010

Source: MS' communications under reg. 562/2005 and 479/2010

Source: MS' communications under Regs. 562/2005 and 479/2010

Source: MS' communications under Regs. 562/2005 and 479/2010